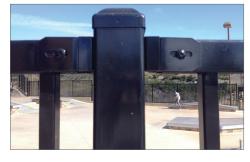

### **Bracket Options**

Panels are attached with high-strength steel brackets to galvanized and powder-coated square tubular steel posts.

Extended Rail Hanger