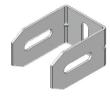

#### **Panels**

UpGrade® panels are manufactured utilizing a unique internal mechanical picket to rail construction. This "patented design" eliminates picket rattle or removal found in other products. This unique design allows the panels to rack to follow changes in grade.

### **Bracket Options**

Panels are attached with high-strength steel brackets to galvanized and powder-coated square tubular steel posts.

Extended Rail Hanger