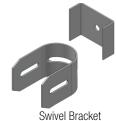

### **Bracket Options**

Panels are attached with high-strength steel brackets to galvanized and powder-coated square tubular steel posts.

Extended Rail Hanger